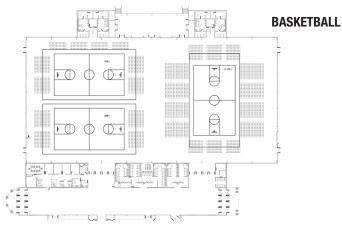

- Conveniently located right off I-40, minutes from the Nashville International Airport
- Capable of hosting multiple simultaneous activities and events
- Main Exhibit Hall can accommodate more than 250 trade show booths
- Concert seating for up to 3,000 can accommodate major acts in an intimate setting
- Ample, adjacent parking is complimentary
- Attached locker rooms provide convenient athlete accommodations for sporting events

WATERTOWN: Wilson County's treasure trove of antiques, timeless traditions, and scenic train excursions.

| SETUP               | MAIN EXHIBIT HALL<br>45,000+ SQ. FT.<br>150' CLEAR SPAN<br>MINIMUM CLEARANCE OF 24' |
|---------------------|-------------------------------------------------------------------------------------|
| TRADE SHOW: 10'X10' | 252                                                                                 |
| CONCERT/FESTIVAL    | 3,000                                                                               |
| BANQUET: 68"        | 2,100                                                                               |
| GRADUATION          | 6,300                                                                               |
| BASKETBALL          | 4 courts                                                                            |
| VOLLEYBALL          | 8 courts                                                                            |