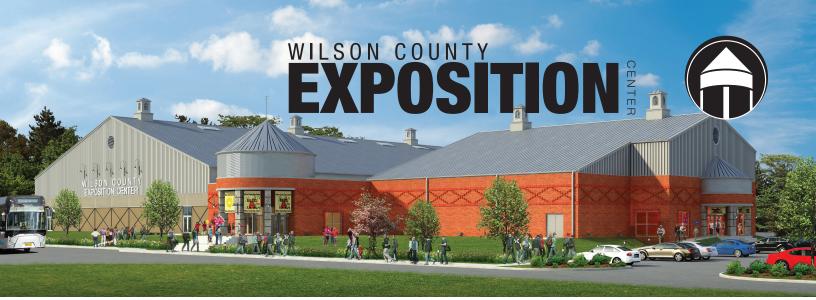

The Wilson County Exposition Center is located minutes from Nashville's International Airport and is the ideal setting for experiencing Wilson County's welcoming and rejuvenating energy. The center features a broad array of services perfectly suited to conferences, trade shows, and sporting and entertainment events as well as amenities certain to make any event a perennial guest favorite.

The Exposition Center features more than 78,000 square feet of flexible space, including 45,000 square feet of main exhibit space and two large multi-purpose rooms that can subdivided into four breakout rooms.

- Conveniently located right off I-40, minutes from the Nashville International Airport
- Capable of hosting multiple simultaneous activities and events
- Main Exhibit Hall can accommodate more than 250 trade show booths
- Concert seating for up to 3,000 can accommodate major acts in an intimate setting
- Ample, adjacent parking is complimentary
- Attached locker rooms provide convenient athlete accommodations for sporting events