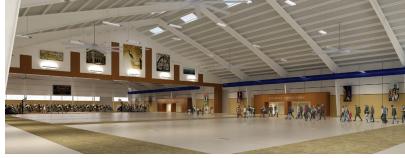

The Exposition Center features more than 78,000 square feet of flexible space, including 45,000 square feet of main exhibit space and two large multi-purpose rooms that can subdivided into four breakout rooms.

- Conveniently located right off I-40, minutes from the Nashville International Airport
- Capable of hosting multiple simultaneous activities and events
- Main Exhibit Hall can accommodate more than 250 trade show booths
- Concert seating for up to 3,000 can accommodate major acts in an intimate setting
- Ample, adjacent parking is complimentary
- Attached locker rooms provide convenient athlete accommodations for sporting events