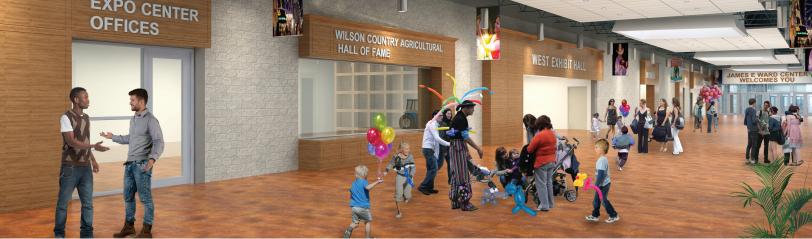

The Wilson County Exposition Center is located minutes from Nashville's International Airport and is the ideal setting for experiencing Wilson County's welcoming and rejuvenating energy. The center features a broad array of services perfectly suited to conferences, trade shows, and sporting and entertainment events as well as amenities certain to make any event a perennial guest favorite.

The Exposition Center features more than 78,000 square feet of flexible space, including 45,000 square feet of main exhibit space and two large multi-purpose rooms that can subdivided into four breakout rooms.