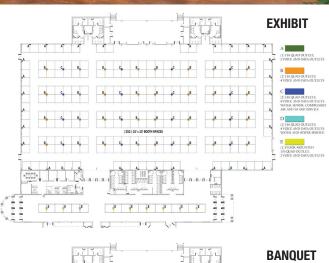

The Exposition Center features more than 78,000 square feet of flexible space, including 45,000 square feet of main exhibit space and two large multi-purpose rooms that can subdivided into four breakout rooms.

- Conveniently located right off I-40, minutes from the Nashville International Airport
- Capable of hosting multiple simultaneous activities and events
- Main Exhibit Hall can accommodate more than 250 trade show booths
- Concert seating for up to 3,000 can accommodate major acts in an intimate setting
- Ample, adjacent parking is complimentary
- Attached locker rooms provide convenient athlete accommodations for sporting events

WATERTOWN: Wilson County's treasure trove of antiques, timeless traditions, and scenic train excursions.

| SETUP               | MAIN EXHIBIT HALL<br>45,000+ SQ. FT.<br>150' CLEAR SPAN<br>MINIMUM CLEARANCE OF 24' |
|---------------------|-------------------------------------------------------------------------------------|
| TRADE SHOW: 10'X10' | 252                                                                                 |
| CONCERT/FESTIVAL    | 3,000                                                                               |
| BANQUET: 68"        | 2,100                                                                               |
| GRADUATION          | 6,300                                                                               |
| BASKETBALL          | 4 courts                                                                            |
| VOLLEYBALL          | 8 courts                                                                            |