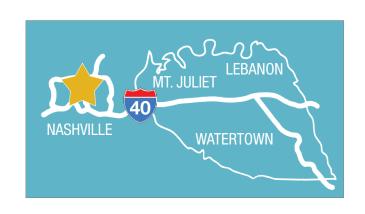

## THREE GREAT CITIES. ONE DESTINATION.

MT. JULIET: "The City between the Lakes" with small-town hospitality and big-city amenities.

LEBANON: A city rich with military history, an educational tradition, and a love of recreation.

WATERTOWN: Wilson County's treasure trove of antiques, timeless traditions, and scenic train excursions.

| SETUP               | MAIN EXHIBIT HALL<br>45,000+ SQ. FT.<br>150' CLEAR SPAN<br>MINIMUM CLEARANCE OF 24' |
|---------------------|-------------------------------------------------------------------------------------|
| TRADE SHOW: 10'X10' | 252                                                                                 |
| CONCERT/FESTIVAL    | 3,000                                                                               |
| BANQUET: 68"        | 2,100                                                                               |
| GRADUATION          | 6,300                                                                               |
| BASKETBALL          | 4 courts                                                                            |
| VOLLEYBALL          | 8 courts                                                                            |