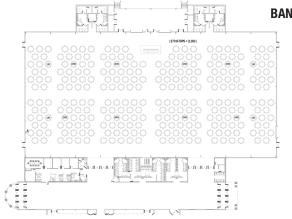

WATERTOWN: Wilson County's treasure trove of antiques, timeless traditions, and scenic train excursions.

| SETUP               | MAIN EXHIBIT HALL<br>45,000+ SQ. FT.<br>150' CLEAR SPAN<br>MINIMUM CLEARANCE OF 24' |
|---------------------|-------------------------------------------------------------------------------------|
| TRADE SHOW: 10'X10' | 252                                                                                 |
| CONCERT/FESTIVAL    | 3,000                                                                               |
| BANQUET: 68"        | 2,100                                                                               |
| GRADUATION          | 6,300                                                                               |
| BASKETBALL          | 4 courts                                                                            |
| VOLLEYBALL          | 8 courts                                                                            |

| SEATING<br>Type | FULL MULTI-PURPOSE ROOM<br>CAPACITY<br>3,272 SQ. FT. | HALF MULTI-PURPOSE<br>ROOM CAPACITY<br>1,636 SQ. FT. |
|-----------------|------------------------------------------------------|------------------------------------------------------|
| CLASSROOM       | 116                                                  | 58                                                   |
| THEATER         | 252                                                  | 126                                                  |
| BANQUET         | 222                                                  | 128                                                  |
| MEETING         | 68                                                   | 34                                                   |